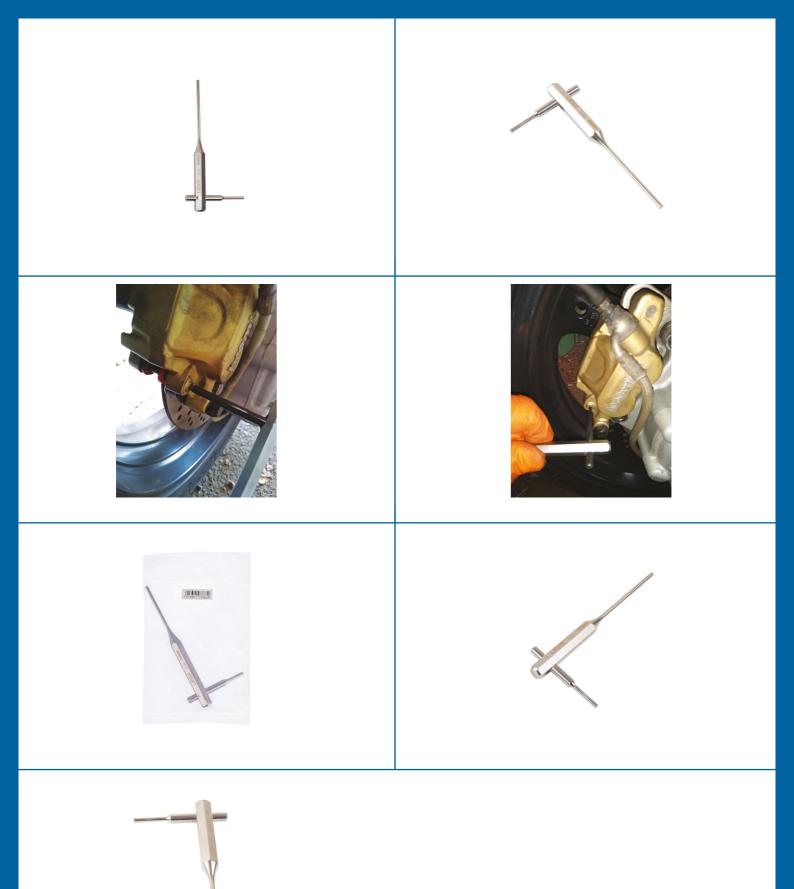

## **Twin Function Brake Punch 3mm**

A specially designed, 3mm pin punch particularly suited to use on vehicle brake pad pins where the pins are a tight fit and the ends of the pins at risk of spreading out (mushrooming) and jamming in the caliper which can happen when standard flat punches are used. This issue is often seen with Brembo type calipers. The punch is made up of 2 punches in one, the short punch has a specially machined, concaved end that ensures the initial force of impact is concentrated on the circumference of the pin to significantly reduce the chances of mushrooming. Once the pin has moved, the longer pin can be used to continue the removal process.

## **Additional Information**

- Double punch to assist in the removal of stuck brake pins.
- Size: 3mm x 130 / 60mm.
- · Concaved ended short pin combined with full length extraction pin.
- · Manufactured from chrome vanadium & plated for corrosion resistance.
- Punches are considered consumable; 3 pin set available please see Laser Part No. 7865. Other sizes available please see Laser Part Nos. 7867 (4.8mm), 7868 (5.5mm). EU Registered Design.