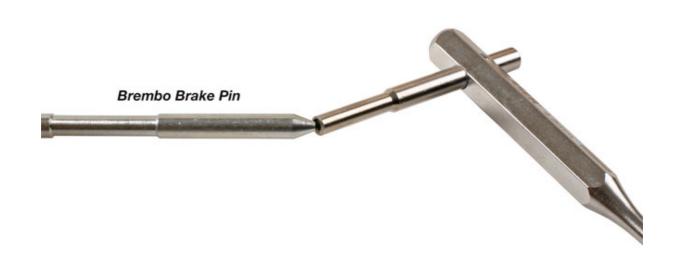

## **Twin Function Brake Punch 3mm**

A specially designed, 3mm pin punch particularly suited to use on vehicle brake pad pins where the pins are a tight fit and the ends of the pins at risk of spreading out (mushrooming) and jamming in the caliper which can happen when standard flat punches are used. This issue is often seen with Brembo type calipers. The punch is made up of 2 punches in one, the short punch has a specially machined, concaved end that ensures the initial force of impact is concentrated on the circumference of the pin to significantly reduce the chances of mushrooming. Once the pin has moved, the longer pin can be used to continue the removal process.